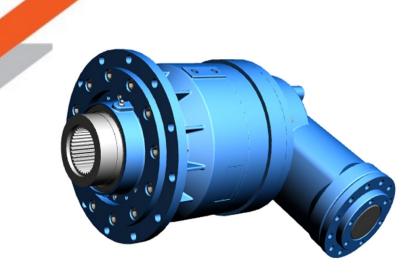

Series PR Right Angle Planetary Gear Box

Radicon Power Build has an efficient solution with right angle planetary Gear Boxes which suits the most for Pug Mill application.

POWER BUILD PVT LTD Leaders in Power Transmission Solutions

Anand Sojitra Road, Vallabh Vidyanagar, Anand - 388120 (Gujarat) India • Tel.: +91 (2692) 231070, 231120, 231170, Mo.: +91 97277 19344