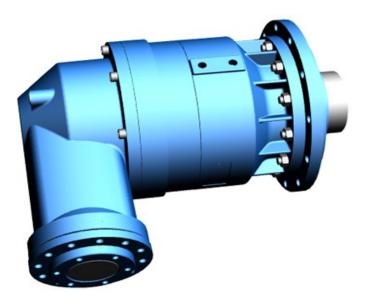

Series PR Right Angle Planetary Gear Box

Radicon Power Build has an efficient solution with right angle planetary Gear Boxes which suits the most for Pug Mill application.

POWER BUILD PVT LTD Leaders in Power Transmission Solutions

Anand Sojitra Road, Vallabh Vidyanagar, Anand - 388120 (Gujarat) India • Tel.: +91 (2692) 231070, 231120, 231170, Mo.: +91 97277 19344